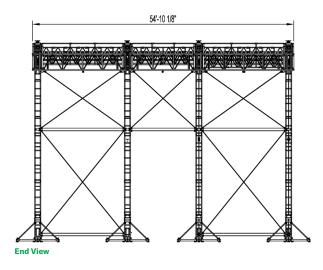

## 64 x 55 BFT with PA wings

The 64 x 55 BFT Roof System utilizes the same format components as the 64 x 40 BFT Roof and has an additional main cross stage truss span for support of larger productions. The general dimensions of this BFT is approximately 64' wide x 55' deep, not including the optional PA Wings shown here.

The maximum uniformly distributed load capacity for this BFT is approximately 65,000 pounds. It can also be customized to suit each customer's specific needs, which also includes being designed for permanent installations. Guy cables are required for temporary outdoor applications. Permanently installed BFT systems can be designed without the need for external guy cables, due to modifications carried out on the tower components.