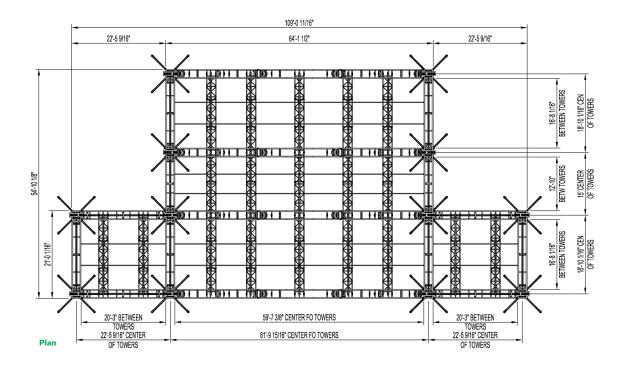

## 64 x 55 BFT with PA wings

The 64 x 55 BFT Roof System utilizes the same format components as the 64 x 40 BFT Roof and has an additional main cross stage truss span for support of larger productions. The general dimensions of this BFT is approximately 64' wide x 55' deep, not including the optional PA Wings shown here.

The maximum uniformly distributed load capacity for this BFT is approximately 65,000 pounds. It can also be customized to suit each customer's specific needs, which also includes being designed for permanent installations. Guy cables are required for temporary outdoor applications. Permanently installed BFT systems can be designed without the need for external guy cables, due to modifications carried out on the tower components.