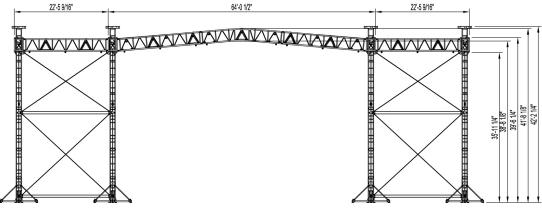

## 64 x 55 BFT with PA wings

The 64 x 55 BFT Roof System utilizes the same format components as the 64 x 40 BFT Roof and has an additional main cross stage truss span for support of larger productions. The general dimensions of this BFT is approximately 64' wide x 55' deep, not including the optional PA Wings shown here.

The maximum uniformly distributed load capacity for this BFT is approximately 65,000 pounds. It can also be customized to suit each customer's specific needs, which also includes being designed for permanent installations. Guy cables are required for temporary outdoor applications. Permanently installed BFT systems can be designed without the need for external guy cables, due to modifications carried out on the tower components.