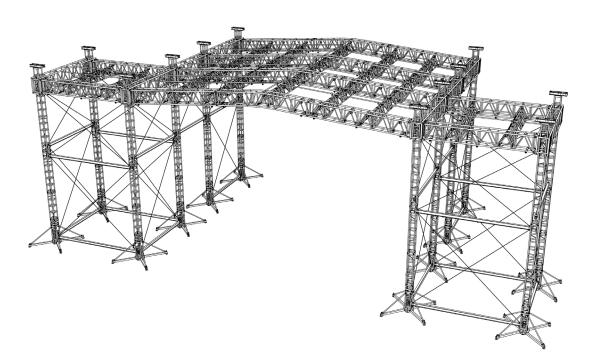

## 64 x 55 BFT with PA wings

The 64 x 55 BFT Roof System utilizes the same format components as the 64 x 40 BFT Roof and has an additional main cross stage truss span for support of larger productions. The general dimensions of this BFT is approximately 64' wide x 55' deep, not including the optional PA Wings shown here.

The maximum uniformly distributed load capacity for this BFT is approximately 65,000 pounds. It can also be customized to suit each customer's specific needs, which also includes being designed for permanent installations. Guy cables are required for temporary outdoor applications. Permanently installed BFT systems can be designed without the need for external guy cables, due to modifications carried out on the tower components.