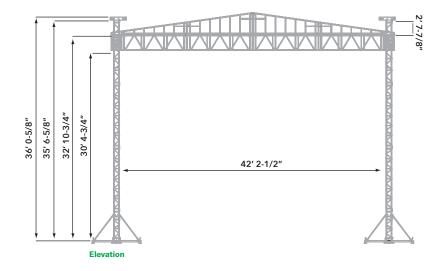

## 45 x 45 Ladder roof

The 45 x 45 ladder roof is one of the newer additions to TOMCAT roof systems and is designed to meet customer demands for economy of shipping space without sacrificing loading capabilities. Constructed with an optional perimeter of folding 20.5" x 30" truss, it uses a system of single truss ladders to form the internal grid. The ladders are joined by TOMCAT's own unique intersection spigot connection. The use of the folding box truss, along with the ladder grid, allows for compact shipping and storage. Due to its unique design, a maximum uniformly distributed load of 16,000 pounds (7,257 kg) is still provided.