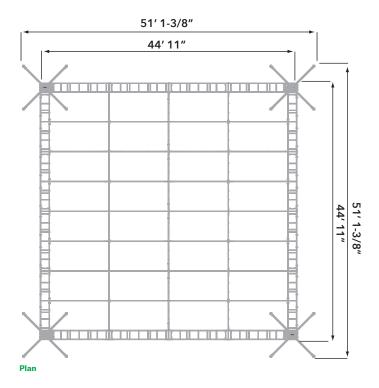

## 45 x 45 Ladder roof

The 45 x 45 ladder roof is one of the newer additions to TOMCAT roof systems and is designed to meet customer demands for economy of shipping space without sacrificing loading capabilities. Constructed with an optional perimeter of folding 20.5" x 30" truss, it uses a system of single truss ladders to form the internal grid. The ladders are joined by TOMCAT's own unique intersection spigot connection. The use of the folding box truss, along with the ladder grid, allows for compact shipping and storage. Due to its unique design, a maximum uniformly distributed load of 16,000 pounds (7,257 kg) is still provided.