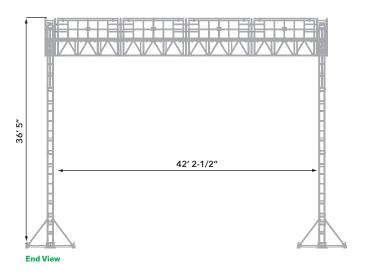

## 45 x 45 Ladder roof

The 45 x 45 ladder roof is one of the newer additions to TOMCAT roof systems and is designed to meet customer demands for economy of shipping space without sacrificing loading capabilities. Constructed with an optional perimeter of folding 20.5" x 30" truss, it uses a system of single truss ladders to form the internal grid. The ladders are joined by TOMCAT's own unique intersection spigot connection. The use of the folding box truss, along with the ladder grid, allows for compact shipping and storage. Due to its unique design, a maximum uniformly distributed load of 16,000 pounds (7,257 kg) is still provided.