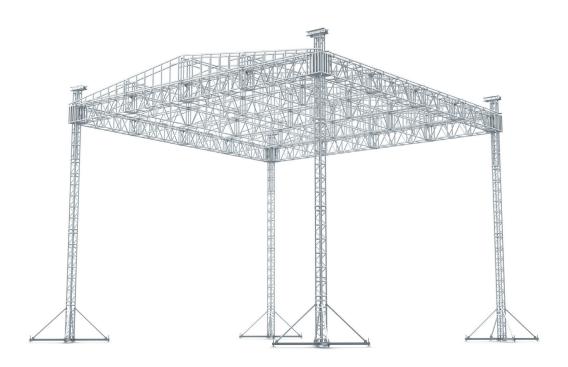

## 45 x 45 Ladder roof

The 45 x 45 ladder roof is one of the newer additions to TOMCAT roof systems and is designed to meet customer demands for economy of shipping space without sacrificing loading capabilities. Constructed with an optional perimeter of folding 20.5" x 30" truss, it uses a system of single truss ladders to form the internal grid. The ladders are joined by TOMCAT's own unique intersection spigot connection. The use of the folding box truss, along with the ladder grid, allows for compact shipping and storage. Due to its unique design, a maximum uniformly distributed load of 16,000 pounds (7,257 kg) is still provided.