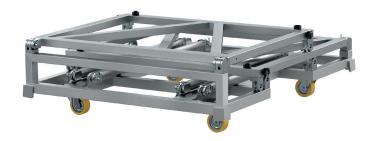

## **Folding Cart**

This cart will also allow 10 standard barriers to be stored horizontally, and has the same features as the fixed cart, however as the name suggests its ingenious design allows it to fold down to under 18" in height when not in use in order to reduce storage space.

## Folding Cart for 10 Barriers, Horizontal Storage

|  | Code       | TC CWB-CARTFUS                                                                                                                                        |
|--|------------|-------------------------------------------------------------------------------------------------------------------------------------------------------|
|  | Material   | Aluminum Alloy EN AW-6061 T6                                                                                                                          |
|  | Dimensions | 47 <sup>1</sup> / <sub>4</sub> " (1200 mm) wide x 55 <sup>5</sup> / <sub>16</sub> " (1405 mm) deep x 50 <sup>1</sup> / <sub>16</sub> " (1272 mm) tall |
|  | Weight     | 236 lbs. (107 kg) unloaded                                                                                                                            |