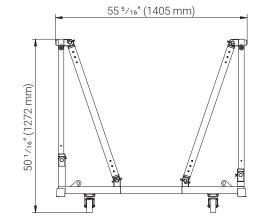

## Folding Cart for 10 Barriers, Horizontal Storage

|  | Code       | TC CWB-CARTFUS                                                                                                                                        |
|--|------------|-------------------------------------------------------------------------------------------------------------------------------------------------------|
|  | Material   | Aluminum Alloy EN AW-6061 T6                                                                                                                          |
|  | Dimensions | 47 <sup>1</sup> / <sub>4</sub> " (1200 mm) wide x 55 <sup>5</sup> / <sub>16</sub> " (1405 mm) deep x 50 <sup>1</sup> / <sub>16</sub> " (1272 mm) tall |
|  | Weight     | 236 lbs. (107 kg) unloaded                                                                                                                            |