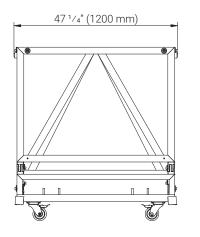

## Folding Cart for 10 Barriers, Horizontal Storage

|  | Code       | TC CWB-CARTFUS                                                                                                                                        |
|--|------------|-------------------------------------------------------------------------------------------------------------------------------------------------------|
|  | Material   | Aluminum Alloy EN AW-6061 T6                                                                                                                          |
|  | Dimensions | 47 <sup>1</sup> / <sub>4</sub> " (1200 mm) wide x 55 <sup>5</sup> / <sub>16</sub> " (1405 mm) deep x 50 <sup>1</sup> / <sub>16</sub> " (1272 mm) tall |
|  | Weight     | 236 lbs. (107 kg) unloaded                                                                                                                            |