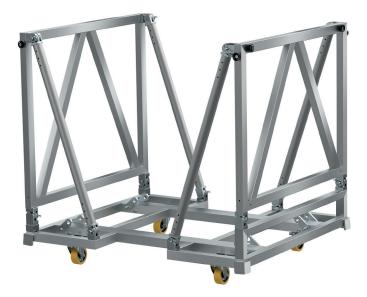

## **Folding Cart**

This cart will also allow 10 standard barriers to be stored horizontally, and has the same features as the fixed cart, however as the name suggests its ingenious design allows it to fold down to under 18" in height when not in use in order to reduce storage space.

## Folding Cart for 10 Barriers, Horizontal Storage

|  | Code       | TC CWB-CARTFUS                                                                                                                                        |
|--|------------|-------------------------------------------------------------------------------------------------------------------------------------------------------|
|  | Material   | Aluminum Alloy EN AW-6061 T6                                                                                                                          |
|  | Dimensions | 47 <sup>1</sup> / <sub>4</sub> " (1200 mm) wide x 55 <sup>5</sup> / <sub>16</sub> " (1405 mm) deep x 50 <sup>1</sup> / <sub>16</sub> " (1272 mm) tall |
|  | Weight     | 236 lbs. (107 kg) unloaded                                                                                                                            |