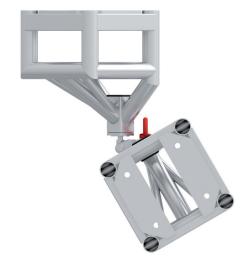

## New Angles in reative Lighting

- > Constructed from aluminum with a steel hinge for high strength, reliability and safety
- > Steel lifting eye for use with electric hoists
- > Eliminates book corner damage
- > Available with either a plated connection that's compatible with our Light duty 12 x 12 plated truss or a spigot connection
- > Fully load bearing hinge with an allowable capacity of 1/2T or 500 Kg.

## Hinge on to new angles with the TOMCAT Ultimate Hinge!

| Technical specifications |              |          |
|--------------------------|--------------|----------|
| Main Chords              | 2" OD x 1/8" | Aluminum |
| Diagonals                | 1" OD x 1/8" | Aluminum |
| Lifting eye              | M12          |          |
| Hinge                    |              | Steel    |
| Self-weight              |              | 41 lbs   |