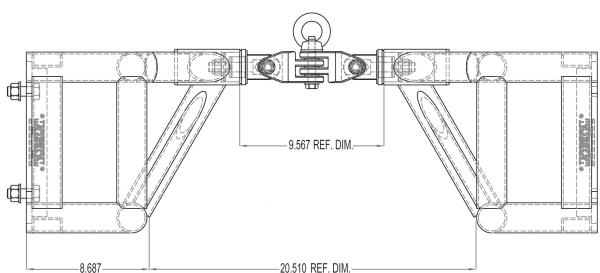

## Hinge on to new angles with the TOMCAT Ultimate Hinge!

| Technical specifications |              |          |
|--------------------------|--------------|----------|
| Main Chords              | 2" OD x 1/8" | Aluminum |
| Diagonals                | 1" OD x 1/8" | Aluminum |
| Lifting eye              | M12          |          |
| Hinge                    |              | Steel    |
| Self-weight              |              | 41 lbs   |