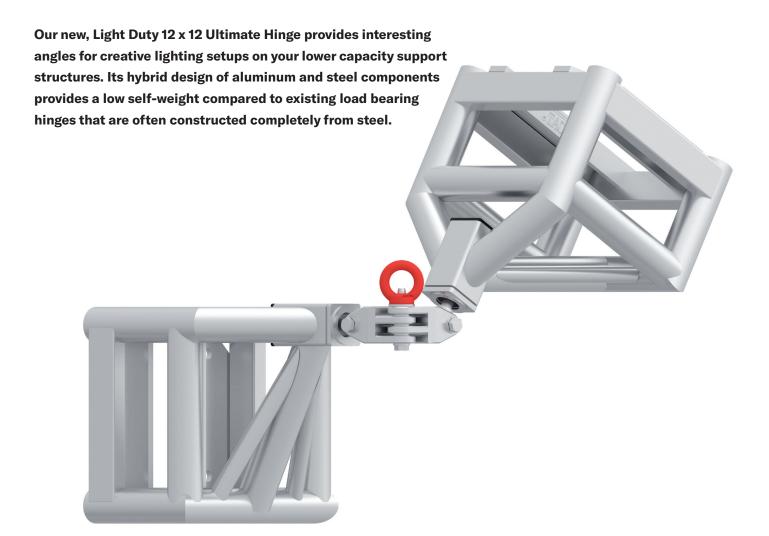

## New Angles in reative Lighting

- > Constructed from aluminum with a steel hinge for high strength, reliability and safety
- > Steel lifting eye for use with electric hoists
- > Eliminates book corner damage
- > Available with either a plated connection that's compatible with our Light duty 12 x 12 plated truss or a spigot connection
- > Fully load bearing hinge with an allowable capacity of 1/2T or 500 Kg.

## Hinge on to new angles with the TOMCAT Ultimate Hinge!

| Technical specifications |              |          |
|--------------------------|--------------|----------|
| Main Chords              | 2" OD x 1/8" | Aluminum |
| Diagonals                | 1" OD x 1/8" | Aluminum |
| Lifting eye              | M12          |          |
| Hinge                    |              | Steel    |
| Self-weight              |              | 41 lbs   |