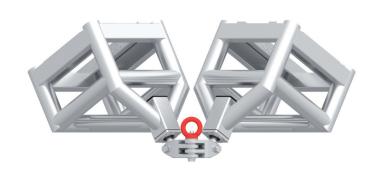

## New Angles in reative Lighting

- > Constructed from aluminum with a steel hinge for high strength, reliability and safety
- > Steel lifting eye for use with electric hoists
- > Eliminates book corner damage
- > Available with either a plated connection that's compatible with our Light duty 12 x 12 plated truss or a spigot connection
- > Fully load bearing hinge with an allowable capacity of 1/2T or 500 Kg.

## Hinge on to new angles with the TOMCAT Ultimate Hinge!

| Technical specifications |              |          |
|--------------------------|--------------|----------|
| Main Chords              | 2" OD x 1/8" | Aluminum |
| Diagonals                | 1" OD x 1/8" | Aluminum |
| Lifting eye              | M12          |          |
| Hinge                    |              | Steel    |
| Self-weight              |              | 41 lbs   |