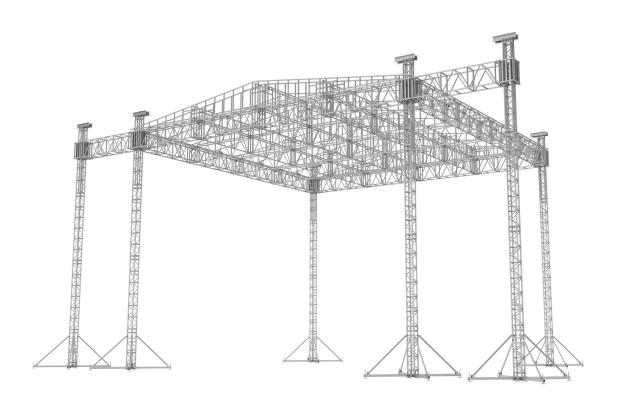

## 45 x 45 Ladder roof with PA wings

The 45 x 45 ladder roof is one of the newer additions to TOMCAT roof systems and is designed to meet customer demands for economy of shipping space without sacrificing loading capabilities. Constructed with an optional perimeter of folding 20.5" x 30" truss, it uses a system of single truss ladders to form the internal grid. The ladders are joined by TOMCAT's own unique intersection spigot connection. The use of the folding box truss, along with the ladder grid, allows for compact shipping and storage. Due to its unique design, a maximum uniformly distributed load of 51,000 pounds (23,133 kg) is still provided. It also provides a safe operating wind speed of up to 67 mph.