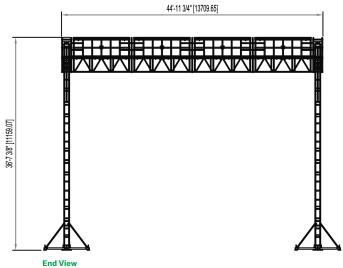

## 45 x 45 Ladder roof with PA wings

The 45 x 45 ladder roof is one of the newer additions to TOMCAT roof systems and is designed to meet customer demands for economy of shipping space without sacrificing loading capabilities. Constructed with an optional perimeter of folding 20.5" x 30" truss, it uses a system of single truss ladders to form the internal grid. The ladders are joined by TOMCAT's own unique intersection spigot connection. The use of the folding box truss, along with the ladder grid, allows for compact shipping and storage. Due to its unique design, a maximum uniformly distributed load of 51,000 pounds (23,133 kg) is still provided. It also provides a safe operating wind speed of up to 67 mph.