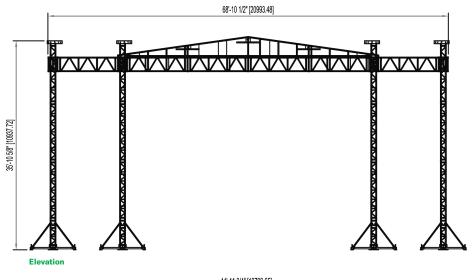

## 45 x 45 Ladder roof with PA wings

The 45 x 45 ladder roof is one of the newer additions to TOMCAT roof systems and is designed to meet customer demands for economy of shipping space without sacrificing loading capabilities. Constructed with an optional perimeter of folding 20.5" x 30" truss, it uses a system of single truss ladders to form the internal grid. The ladders are joined by TOMCAT's own unique intersection spigot connection. The use of the folding box truss, along with the ladder grid, allows for compact shipping and storage. Due to its unique design, a maximum uniformly distributed load of 51,000 pounds (23,133 kg) is still provided. It also provides a safe operating wind speed of up to 67 mph.