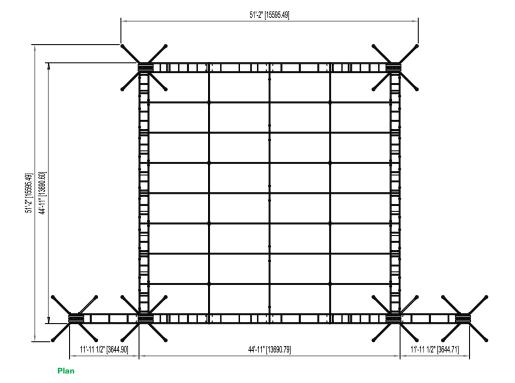

## 45 x 45 Ladder roof with PA wings

The 45 x 45 ladder roof is one of the newer additions to TOMCAT roof systems and is designed to meet customer demands for economy of shipping space without sacrificing loading capabilities. Constructed with an optional perimeter of folding 20.5" x 30" truss, it uses a system of single truss ladders to form the internal grid. The ladders are joined by TOMCAT's own unique intersection spigot connection. The use of the folding box truss, along with the ladder grid, allows for compact shipping and storage. Due to its unique design, a maximum uniformly distributed load of 51,000 pounds (23,133 kg) is still provided. It also provides a safe operating wind speed of up to 67 mph.