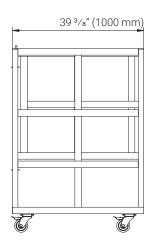

| Gated Cart for 10 Barriers, Vertical Storage |                                                                                                                                                      |
|----------------------------------------------|------------------------------------------------------------------------------------------------------------------------------------------------------|
| Code                                         | TC CWB-CARTVUS                                                                                                                                       |
| Material                                     | Aluminum Alloy EN AW-6061 T6                                                                                                                         |
| Dimensions                                   | 39 <sup>3</sup> / <sub>8</sub> " (1000 mm) wide x 55 <sup>9</sup> / <sub>16</sub> " (1412 mm) deep x 55 <sup>3</sup> / <sub>4</sub> " (1416 mm) tall |
| Weight                                       | 139 lbs. (63 kg) unloaded                                                                                                                            |