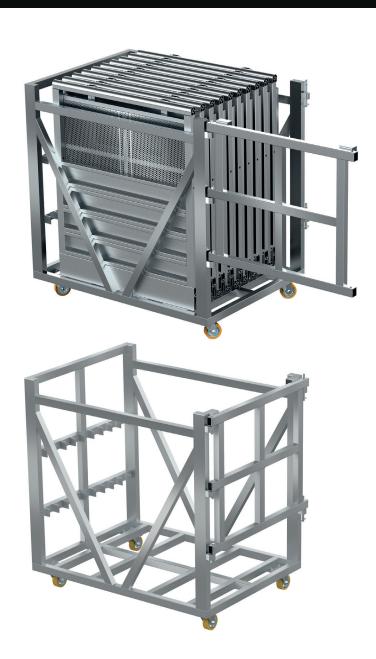

## **Gated Cart**

This cart allows 10 standard barriers to be stored vertically when folded. It can also be stacked two high, includes two locking castors and will pack two wide across a truck. A hinging gate on one side secures the barriers.