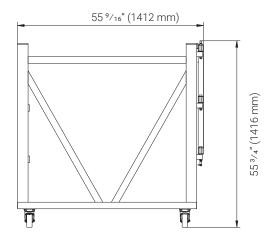

| Gated Cart for 10 Barriers, Vertical Storage |                                                                                                                                                      |
|----------------------------------------------|------------------------------------------------------------------------------------------------------------------------------------------------------|
| Code                                         | TC CWB-CARTVUS                                                                                                                                       |
| Material                                     | Aluminum Alloy EN AW-6061 T6                                                                                                                         |
| Dimensions                                   | 39 <sup>3</sup> / <sub>8</sub> " (1000 mm) wide x 55 <sup>9</sup> / <sub>16</sub> " (1412 mm) deep x 55 <sup>3</sup> / <sub>4</sub> " (1416 mm) tall |
| Weight                                       | 139 lbs. (63 kg) unloaded                                                                                                                            |