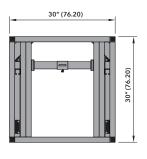

## **Dance tower**

The TOMCAT Dance Tower is a versatile truss product used in numerous Broadway theatrical productions such as Mamma Mia, Hairspray and The Producers. The tower provides a side lighting position for performers on stage and is designed so that truss members don't interfere with the lighting fixtures. The most common size manufactured is  $30" \times 30" \times 84"$  with various custom sizes available, including double and single wide configurations. A caster bottom is also available depending on lighting needs. Lamp mounting options include round tube for clamps, unistrut or tees.