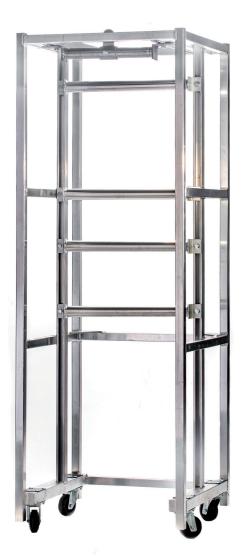

## **Dance tower**

The TOMCAT Dance Tower is a versatile truss product used in numerous Broadway theatrical productions such as Mamma Mia, Hairspray and The Producers. The tower provides a side lighting position for performers on stage and is designed so that truss members don't interfere with the lighting fixtures. The most common size manufactured is  $30" \times 30" \times 84"$  with various custom sizes available, including double and single wide configurations. A caster bottom is also available depending on lighting needs. Lamp mounting options include round tube for clamps, unistrut or tees.