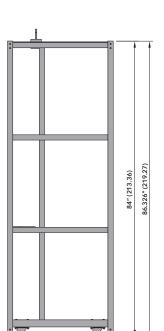

## **Dance tower**

The TOMCAT Dance Tower is a versatile truss product used in numerous Broadway theatrical productions such as Mamma Mia, Hairspray and The Producers. The tower provides a side lighting position for performers on stage and is designed so that truss members don't interfere with the lighting fixtures. The most common size manufactured is  $30" \times 30" \times 84"$  with various custom sizes available, including double and single wide configurations. A caster bottom is also available depending on lighting needs. Lamp mounting options include round tube for clamps, unistrut or tees.