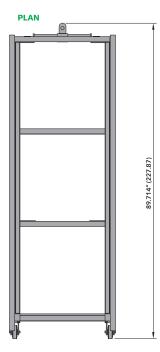

## **Dance tower**

The TOMCAT Dance Tower is a versatile truss product used in numerous Broadway theatrical productions such as Mamma Mia, Hairspray and The Producers. The tower provides a side lighting position for performers on stage and is designed so that truss members don't interfere with the lighting fixtures. The most common size manufactured is  $30" \times 30" \times 84"$  with various custom sizes available, including double and single wide configurations. A caster bottom is also available depending on lighting needs. Lamp mounting options include round tube for clamps, unistrut or tees.