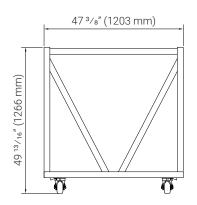

| Fixed Cart for 10 Barriers, Horizontal Storage |                                                                                                                                                       |
|------------------------------------------------|-------------------------------------------------------------------------------------------------------------------------------------------------------|
| Code                                           | TC CWB-CARTUS                                                                                                                                         |
| Material                                       | Aluminum Alloy EN AW-6061 T6                                                                                                                          |
| Dimensions                                     | 47 <sup>3</sup> / <sub>8</sub> " (1203 mm) wide x 54 <sup>1</sup> / <sub>2</sub> " (1384 mm) deep x 49 <sup>13</sup> / <sub>16</sub> " (1266 mm) tall |
| Weight                                         | 134 lbs. (61 kg) unloaded                                                                                                                             |