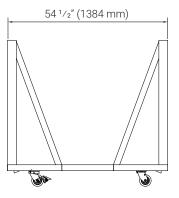

| Fixed Cart for 10 Barriers, Horizontal Storage |                                                                                                                                                       |
|------------------------------------------------|-------------------------------------------------------------------------------------------------------------------------------------------------------|
| Code                                           | TC CWB-CARTUS                                                                                                                                         |
| Material                                       | Aluminum Alloy EN AW-6061 T6                                                                                                                          |
| Dimensions                                     | 47 <sup>3</sup> / <sub>8</sub> " (1203 mm) wide x 54 <sup>1</sup> / <sub>2</sub> " (1384 mm) deep x 49 <sup>13</sup> / <sub>16</sub> " (1266 mm) tall |
| Weight                                         | 134 lbs. (61 kg) unloaded                                                                                                                             |