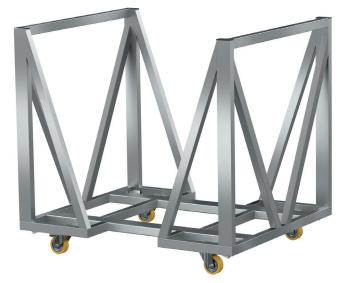

## **Fixed Cart**

Our most popular and cost effective cart will comfortably store 10 standard barriers horizontally when folded, will stack two high, includes two locking castors and will pack two wide across a truck.

| Fixed Cart for 10 Barriers, Horizontal Storage |                                                                                                                                                       |
|------------------------------------------------|-------------------------------------------------------------------------------------------------------------------------------------------------------|
| Code                                           | TC CWB-CARTUS                                                                                                                                         |
| Material                                       | Aluminum Alloy EN AW-6061 T6                                                                                                                          |
| Dimensions                                     | 47 <sup>3</sup> / <sub>8</sub> " (1203 mm) wide x 54 <sup>1</sup> / <sub>2</sub> " (1384 mm) deep x 49 <sup>13</sup> / <sub>16</sub> " (1266 mm) tall |
| Weight                                         | 134 lbs. (61 kg) unloaded                                                                                                                             |