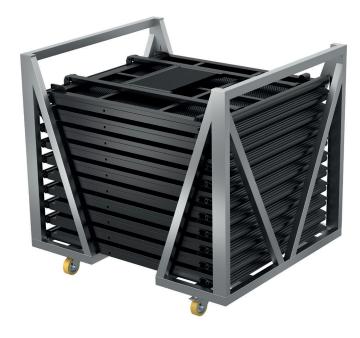

## **Fixed Cart**

Our most popular and cost effective cart will comfortably store 10 standard barriers horizontally when folded, will stack two high, includes two locking castors and will pack two wide across a truck.